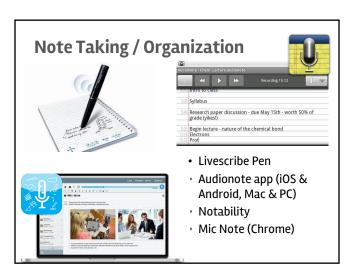

### Executive Function.....

.... is a set of mental processes that helps connect past experience with present action.

People use it to perform activities such as planning, organizing, strategizing, paying attention to and remembering details, and managing time and space.

 $(Source: NCLD; \\ http://www.ncld.org/types-learning-disabilities/executive-function-disorders/what-is-executive-function)$ 