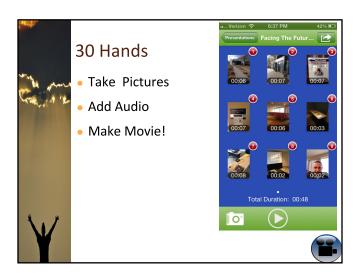

### What is Assistive Technology? (Device)

Any item, piece of equipment, or product system, whether acquired commercially off the shelf, modified, or customize, that is used to increase, maintain, or improve functional capabilities of a person with a disability.