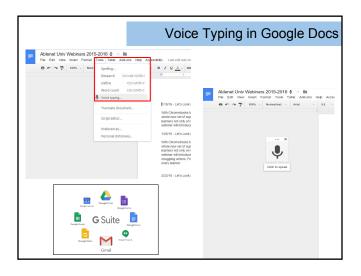

### What is Assistive Technology? (Device)

Any item, piece of equipment, or product system, whether acquired commercially off the shelf, modified, or customize, that is used to increase, maintain, or improve functional capabilities of a person with a disability.