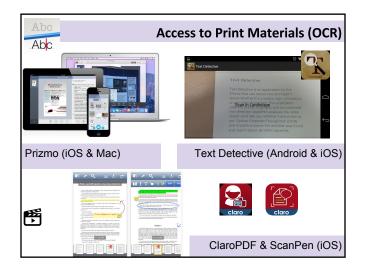

### What is Assistive Technology? (Device)

Any item, piece of equipment, or product system, whether acquired commercially off the shelf, modified, or customize, that is used to increase, maintain, or improve functional capabilities of a person with a disability.