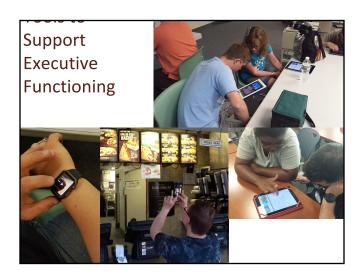

### Executive Function.....

.... is a set of mental processes that helps connect past experience with present action.

People use it to perform activities such as planning, organizing, strategizing, paying attention to and remembering details, and managing time and space.

 $(Source: NCLD; \\ http://www.ncld.org/types-learning-disabilities/executive-function-disorders/what-is-executive-function)$ 