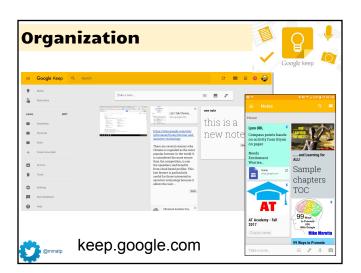

### Executive Function.....

.... is a set of mental processes that helps connect past experience with present action.

People use it to perform activities such as planning, organizing, strategizing, paying attention to and remembering details, and managing time and space.

 $(Source: NCLD; \\ http://www.ncld.org/types-learning-disabilities/executive-function-disorders/what-is-executive-function)$ 